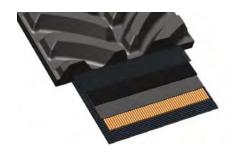

#### Strong Cables

The track tensile strength is ensured by a full layer of 5.4mm, seamless tension cables. In addition, the track's core is reinforced with as much as four steel cable layers placed at special angles to maximise the core stiffness, making our tracks the best choice for durability and flexibility.

# One Step Vulcan

Vulcanisation in one step of track core, guide lugs and tread patterns reinforce solidity and prevent tread pull off. All track parts are strongly vulcanised and bonded together. Low wearability rubber compound offers extended lifetime.