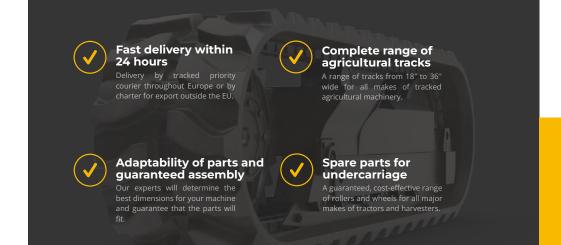

Range of tracks from 18" to 36" wide

LEACH LEWIS RUBBER TRACKS LIMITED Units 4-5 Hikers Way, Crendon Industrial Park, Long Crendon HP18 9RW www.llrt.co.uk